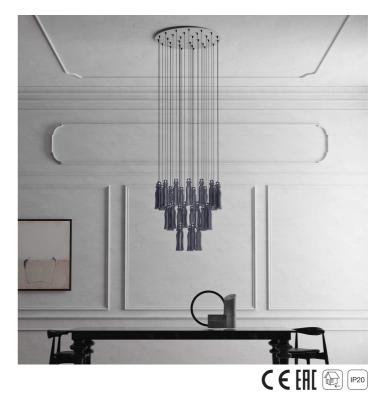

Pendant composed of blown ruled glass diffusers in transparent and blue fumè colours. Metal structure with chrome finish.