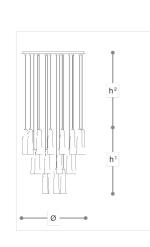

## WORLDWIDE

576/30

**Boboli** 

Opera

ROBERTA VITADELLO STEFANO TRAVERSO

| Dimensions                                     | Light Source                         | Kg          | Dimming      | Dimming on request |
|------------------------------------------------|--------------------------------------|-------------|--------------|--------------------|
| Ø 80 - h <sup>1</sup> 78 - h <sup>2</sup> 10-1 | 00 30w - 3440 lumen - CRI>80 - 3000K | 30          | Not included | 📎 TRIAC - CASAMBI  |
| NORTH AMERIC                                   | A                                    |             |              |                    |
| Dimensions                                     | Light Source                         | Lb          | Dimming      | Dimming on request |
| Ø 31 - h <sup>1</sup> 31 - h <sup>2</sup> 4-39 | 30w - 3440 lumen - CRI>80 - 3000K    | 66          |              | Ŕ                  |
| CODE                                           | Structure METAL                      | Dif         | fuser GLASS  |                    |
| 00576300 001                                   | C Chrome                             | TRANSPARENT |              |                    |
| 00576300 002                                   | C Chrome                             | ۲           | SMOKE        |                    |
|                                                |                                      |             | TRANSPARENT  |                    |