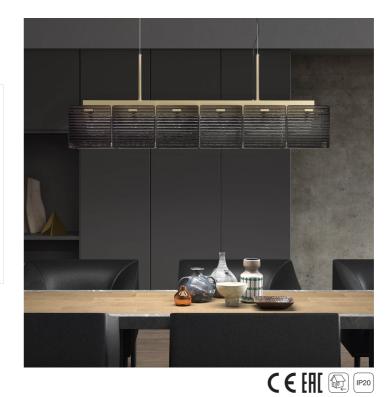

**Svevo** 

Pendant with light gold metal finish and ruled smoked glass diffusers. Available in different colours and dimensions.

| Dimensions Light Source                                                        |                              |                                   | Kg | Dimming      | Dimming on request |
|--------------------------------------------------------------------------------|------------------------------|-----------------------------------|----|--------------|--------------------|
| L 124 - P 20 - h <sup>1</sup> 45 - h <sup>2</sup> 10-100 53w - 5900 lumen - CF |                              | CRI>80 - 3000K                    | 25 | Not included | 🔪 1-10V - CASAMBI  |
| NORTH AMERI                                                                    | CA                           |                                   |    |              |                    |
| Dimensions                                                                     | Light Source                 | Light Source                      |    | Dimming      | Dimming on request |
| L 49 - P 8 - h¹ 18 - I                                                         | h² 4-39 53w - 5900 lumen - 1 | 53w - 5900 lumen - CRI>80 - 3000K |    |              | <i>Q</i>           |
| CODE                                                                           | Structure METAL Body GLASS   |                                   |    | Diffuser MET | THACRYLATE         |
| 006850S0 002                                                                   | C Chrome                     | TRANSPARENT                       |    |              |                    |
| 006850S0 001                                                                   | OC Light gold                | SMOKE                             |    | SATINED      |                    |