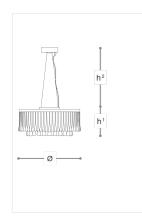

## WORLDWIDE

| Dimensions                                      | Light Source       | Kg             | Dimming | Dimming on request |
|-------------------------------------------------|--------------------|----------------|---------|--------------------|
| Ø 50 - h <sup>1</sup> 22 - h <sup>2</sup> 10-1( | 00 4x3,5w - G9 led | 16             | TRIAC - | 📎 CASAMBI          |
| NORTH AMERIC                                    | Ą                  |                |         |                    |
| Dimensions                                      | Light Source       | Lb             | Dimming | Dimming on request |
| Ø 20 - h¹ 9 - h² 4-39                           | 4x3,5w - G9 led    | 35             | TRIAC   | Ý                  |
| CODE                                            | Structure METAL    | Pendants GLASS |         |                    |
| 007180S0 001                                    | NK Shiny nickel    | TRANSPARENT    |         |                    |

Note

Technical drawing, dimensions and light sources refer to the main photo variant. Dimming on request could lead to an increase in the size of the canopy. For available color variants, consult the technical data sheet.