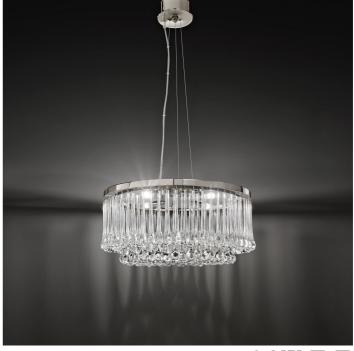

## 718/S Alda

ITALAMP STUDIO

Opera

Pendant with nickel metal finish and transparent glass drops. Available in different dimensions.