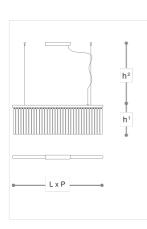

## WORLDWIDE

| Dimensions                                           |                 | Light Source                      | Kg          | Dimming      | Dimming on request |
|------------------------------------------------------|-----------------|-----------------------------------|-------------|--------------|--------------------|
| L 120 - P 3 - h <sup>1</sup> 38                      | - h² 10-100     | 37w - 4100 lumen - CRI>80 - 3000K | 25          | Not included | 📎 1-10V - CASAMBI  |
| NORTH AMERI                                          | CA              |                                   |             |              |                    |
| Dimensions                                           |                 | Light Source                      | Lb          | Dimming      | Dimming on request |
| L 47 - P 1 - h <sup>1</sup> 15 - h <sup>2</sup> 4-39 |                 | 37w - 4100 lumen - CRI>80 - 3000K | 55          |              | Ĺ                  |
| CODE                                                 | Structure METAL |                                   | Pei         | ndants GLASS |                    |
| 00719120 001                                         | C Chrome        |                                   | TRANSPARENT |              |                    |
| 00719120 003                                         | _ c c           | Chrome                            |             | TEAK         |                    |

## Note

Technical drawing, dimensions and light sources refer to the main photo variant. Dimming on request could lead to an increase in the size of the canopy. For available color variants, consult the technical data sheet.