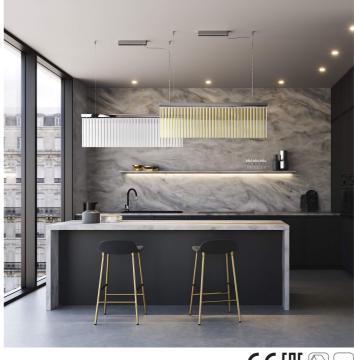

## 719/120 Carmen

ITALAMP STUDIO

Opera

Pendants composed of clear or teak glass quadrihedrons . Metal structure with chrome finish. Available in different colours.