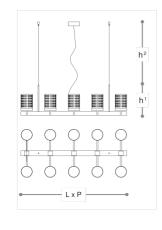

### **WORLDWIDE**

| Dimensions                                                         | Light Source | Kg | Dimming      | Dimming on request |
|--------------------------------------------------------------------|--------------|----|--------------|--------------------|
| L 120 - P 55 - h1 35 - h2 10-100 65w - 6000 lumen - CRI>80 - 3000K |              | 15 | Not included | DALI - CASAMBI     |

## **NORTH AMERICA**

| Dimensions                                            | Light Source                      | Lb | Dimming | Dimming on request |
|-------------------------------------------------------|-----------------------------------|----|---------|--------------------|
| L 47 - P 22 - h <sup>1</sup> 14 - h <sup>2</sup> 4-39 | 65w - 6000 lumen - CRI>80 - 3000K | 33 |         |                    |