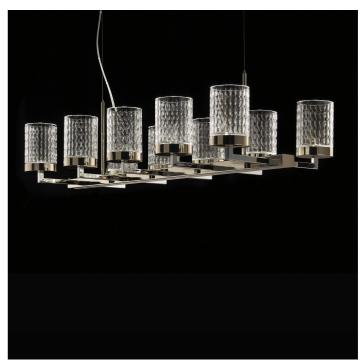

# 725/L10 Quarzo

STUDIO MAMO

Incanto

Chandeliers and wall lamps with metal structure in light gold and chrome finish with hand cut crystal diffusers. Available in different dimensions.

| CODE         | Structure METAL        | Diffuser CRYSTAL |
|--------------|------------------------|------------------|
| 00725100 001 | OC Light gold C Chrome | TRANSPARENT      |