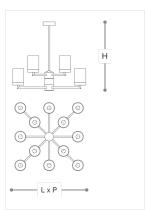

## 725/8+4-L

Quarzo STUDIO MAMO Incanto Chandeliers and wall lamps with metal structure in light gold and chrome finish with hand cut crystal diffusers. Available in different dimensions.

## **WORLDWIDE**

| Dimensions         | Light Source                      | Kg | Dimming      | Dimming on request |
|--------------------|-----------------------------------|----|--------------|--------------------|
| L 85 - H 80 - P 85 | 78w - 7200 lumen - CRI>80 - 3000K | 14 | Not included | DALI - CASAMBI     |

## **NORTH AMERICA**

| Dimensions         | Light Source                      | Lb  | Dimming | Dimming on request |
|--------------------|-----------------------------------|-----|---------|--------------------|
| L 33 - H 31 - P 33 | 78w - 7200 lumen - CRI>80 - 3000K | .31 |         |                    |

## Note

Technical drawing, dimensions and light sources refer to the main photo variant. Dimming on request could lead to an increase in the size of the canopy. For available color variants, consult the technical data sheet.