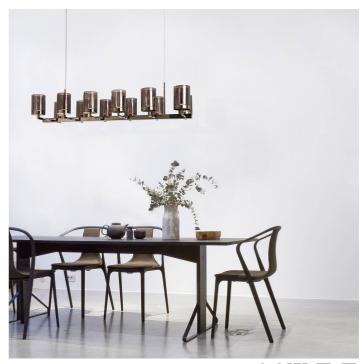

# 725/L12-L Quarzo

STUDIO MAMO

Incanto

Chandeliers and wall lamps with metal structure in light gold and chrome finish with hand cut crystal diffusers. Available in different dimensions.