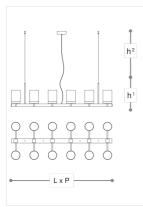

### **WORLDWIDE**

| Dimensions                                                         | Light Source | Kg | Dimming      | Dimming on request |
|--------------------------------------------------------------------|--------------|----|--------------|--------------------|
| L 147 - P 55 - h1 35 - h2 10-100 78w - 7200 lumen - CRI>80 - 3000K |              | 18 | Not included | DALI - CASAMBI     |

# **NORTH AMERICA**

| Dimensions                                            | Light Source                      | Lb | Dimming | Dimming on request |
|-------------------------------------------------------|-----------------------------------|----|---------|--------------------|
| L 58 - P 22 - h <sup>1</sup> 14 - h <sup>2</sup> 4-39 | 78w - 7200 lumen - CBI>80 - 3000K | 40 |         |                    |