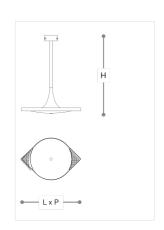

### **WORLDWIDE**

| Dimensions         | Light Source                      | Kg | Dimming | Dimming on request |
|--------------------|-----------------------------------|----|---------|--------------------|
| L 60 - H 80 - P 44 | 19w - 2100 lumen - CRI>80 - 3000K | 13 | TRIAC - | CASAMBI            |

# **NORTH AMERICA**

| Dimensions         | Light Source                     | Lb | Dimming | Dimming on request |
|--------------------|----------------------------------|----|---------|--------------------|
| L 24 - H 31 - P 17 | 19w - 210 lumen - CRI>80 - 3000K | 29 |         |                    |

## Note

Technical drawing, dimensions and light sources refer to the main photo variant. Dimming on request could lead to an increase in the size of the canopy. For available color variants, consult the technical data sheet.