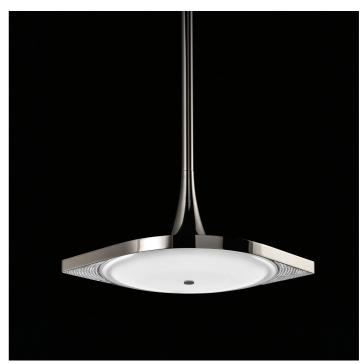

# 726/S Lunatica

STUDIO MAMO

Incanto

Pendant in metal with clear gold finish and white opal diffuser with carved crystal accents. Available in different colours.

C € [H[ ⊕ [P20]

| CODE         | Structure METAL | Diffuser GLASS | <b>Detail</b> CRYSTAL |
|--------------|-----------------|----------------|-----------------------|
| 007260S0 001 | OC Light gold   | SATIN WHITE    | TRANSPARENT           |