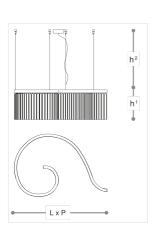

## WORLDWIDE

| Dimensions                                                       | Light Source                                   | Kg             | Dimming      | Dimming on request |
|------------------------------------------------------------------|------------------------------------------------|----------------|--------------|--------------------|
| L 125 - P 83 - h <sup>1</sup> 38 -                               | - h² 10-100 94w - 10600 lumen - CRI>80 - 3000K | 40             | Not included | 📎 DALI - CASAMBI   |
| NORTH AMERIC                                                     | A                                              |                |              |                    |
| Dimensions                                                       | Light Source                                   | Lb             | Dimming      | Dimming on request |
| L 49 - P 33 - h1 15 - h2 4-39 94w - 10600 lumen - CRI>80 - 3000K |                                                | 88             |              | Í                  |
|                                                                  |                                                |                |              |                    |
| CODE                                                             | Structure METAL                                | Pendants GLASS |              |                    |
| 00728100 001                                                     | C Chrome                                       | $\bigcirc$     | TRANSPARENT  |                    |
| 00728100 002                                                     | 0728100 002 C Chrome                           |                | TEAK         |                    |
| 00728100 003 C Chrome                                            |                                                |                | AMBER        |                    |

## Note

Technical drawing, dimensions and light sources refer to the main photo variant. Dimming on request could lead to an increase in the size of the canopy. For available color variants, consult the technical data sheet.