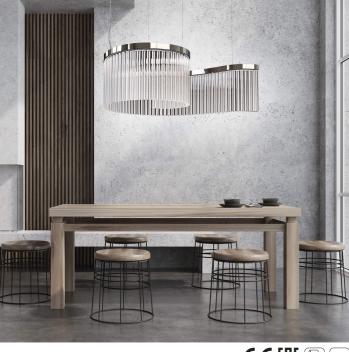

## 728/100 Carmen

ITALAMP STUDIO

Opera

Pendants composed of clear or teak glass quadrihedrons. Metal structure with chrome finish. Available in colour variants.