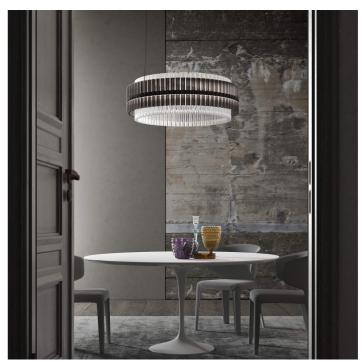

## 729/90 Carmen

ITALAMP STUDIO

Opera

Pendant lamp composed by transparent and teak glasses with chrome metal finish.