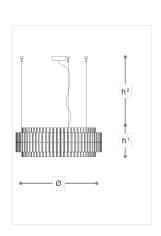

## **WORLDWIDE**

| Dimensions            | Light Source                        | Kg | Dimming      | Dimming on request |
|-----------------------|-------------------------------------|----|--------------|--------------------|
| Ø 90 - h¹ 34 - h² 100 | 100w - 12100 lumen - CRI>80 - 3000K | 40 | Not included | DALI - CASAMBI     |

## **NORTH AMERICA**

| Dimensions                                   | Light Source                        | Lb | Dimming | Dimming on request |
|----------------------------------------------|-------------------------------------|----|---------|--------------------|
| Ø 35 - h <sup>1</sup> 13 - h <sup>2</sup> 39 | 100w - 12100 lumen - CRI>80 - 3000K | 88 |         |                    |

## Note

Technical drawing, dimensions and light sources refer to the main photo variant. Dimming on request could lead to an increase in the size of the canopy. For available color variants, consult the technical data sheet.