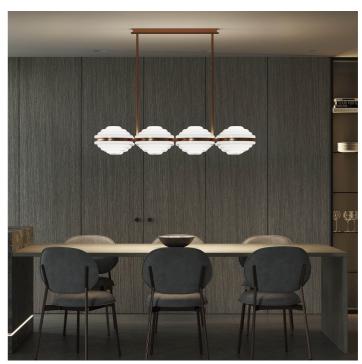

# 820/S

Ellepi MONICA GRAFFEO Incanto Pendant in metal with bronze finish and blown satin glass diffusers.

 $C \in C_{\mathbb{Q}_{\mathbb{Q}}}$  US  $[H] \bigoplus_{\mathbb{Q}_{\mathbb{Q}}} C_{\mathbb{Q}_{\mathbb{Q}}}$ 

| CODE         | Structure METAL | Diffuser GLASS |
|--------------|-----------------|----------------|
| 008200S0 002 | BRZ Bronze      | SATIN WHITE    |