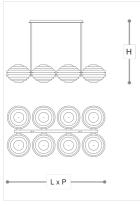

### **WORLDWIDE**

| Dimensions                                            | Light Source   | Kg | Dimming | Dimming on request |
|-------------------------------------------------------|----------------|----|---------|--------------------|
| L 126 - P 66 - h <sup>1</sup> 23 - h <sup>2</sup> 100 | 8x6w - E14 led | 43 | TRIAC - | CASAMBI            |

# **NORTH AMERICA**

| Dimensions                                         | Light Source   | Lb | Dimming | Dimming on request |
|----------------------------------------------------|----------------|----|---------|--------------------|
| L 50 - P 26 - h <sup>1</sup> 9 - h <sup>2</sup> 39 | 8x6w - E12 led | 95 | TRIAC   |                    |

## Note

Technical drawing, dimensions and light sources refer to the main photo variant. Dimming on request could lead to an increase in the size of the canopy. For available color variants, consult the technical data sheet.