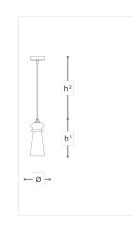

## WORLDWIDE

| Dimensions                                    | Light Source       | Kg            | Dimming     | Dimming on request |  |
|-----------------------------------------------|--------------------|---------------|-------------|--------------------|--|
| Ø 13 - h¹ 32 - h² 10-1                        | 00 1x6w - E14 led  | 1.5           | TRIAC -     | 🃎 CASAMBI          |  |
| NORTH AMERIC                                  | A                  |               |             |                    |  |
| Dimensions                                    | Light Source       | Lb            | Dimming     | Dimming on request |  |
| Ø 5 - h <sup>1</sup> 13 - h <sup>2</sup> 4-39 | 1x6w - E12 led     | 3             | TRIAC       | Ì                  |  |
|                                               |                    |               |             |                    |  |
| CODE                                          | Structure METAL    | ructure METAL |             | Diffuser GLASS     |  |
| 02296S10 002                                  | MB Matt black      |               | TRANSPARENT |                    |  |
|                                               | COP Brushed copper |               |             |                    |  |
| 02296S10 003                                  | MB Matt black      |               | TRANSPARENT |                    |  |
|                                               | NK Shiny nickel    |               |             |                    |  |
| 02296S10 001                                  | MB Matt black      |               | TRANSPARENT |                    |  |
|                                               | -                  |               |             |                    |  |

## Note

Technical drawing, dimensions and light sources refer to the main photo variant. Dimming on request could lead to an increase in the size of the canopy. For available color variants, consult the technical data sheet.