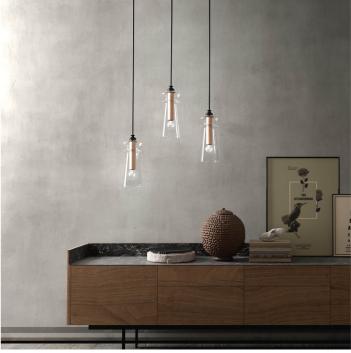

2296/S1 Licio

ROBERTA VITADELLO STEFANO TRAVERSO

Incanto

Pendant lamp with clear glass and metal structure with brushed copper, matte black and nickel finishes.