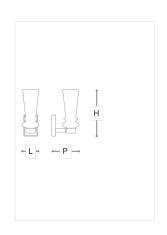

## **WORLDWIDE**

| Dimensions         | Light Source   | Kg  | Dimming | Dimming on request |
|--------------------|----------------|-----|---------|--------------------|
| L 13 - H 35 - P 17 | 1x6w - E14 led | 2.5 | TRIAC - | € CASAMBI          |

## **NORTH AMERICA**

| Dimensions       | Light Source   | Lb | Dimming | Dimming on request |
|------------------|----------------|----|---------|--------------------|
| L 5 - H 14 - P 7 | 1x6w - E12 led | 6  | TRIAC   | <u> </u>           |

## Note

Technical drawing, dimensions and light sources refer to the main photo variant. Dimming on request could lead to an increase in the size of the canopy. For available color variants, consult the technical data sheet.