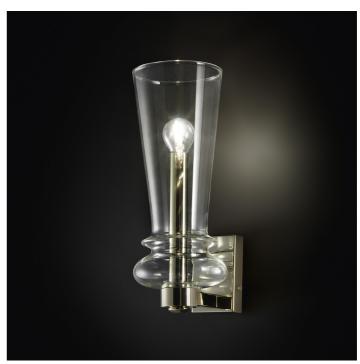

## 2296/APG Licio

ROBERTA VITADELLO STEFANO TRAVERSO

Incanto

Pendant and wall lamps with clear glass and metal structure with brushed copper, matt black, light gold or nickel finishes. Available in different dimensions and colours.

| CODE         | Structure METAL    | Diffuser GLASS |
|--------------|--------------------|----------------|
| 02296APG 001 | OC Light gold      | TRANSPARENT    |
| 02296APG 002 | MB Matt black      | TRANSPARENT    |
|              | COP Brushed copper |                |