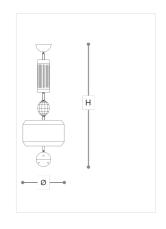

## **WORLDWIDE**

| Dimensions   | Light Source                      | Kg | Dimming      | Dimming on request |
|--------------|-----------------------------------|----|--------------|--------------------|
| Ø 70 - H 210 | 87w - 8600 lumen - CRI>80 - 3000K | 30 | Not included | 🥒 1-10V - DALI -   |
|              |                                   |    |              | CASAMBI            |

## **NORTH AMERICA**

| Dimensions  | Dimensions Light Source     |    | Dimming | Dimming on request |
|-------------|-----------------------------|----|---------|--------------------|
| Ø 28 - H 83 | 97w 9600 lumon CDI>90 3000K | 66 | •       | B                  |

## Note

Technical drawing, dimensions and light sources refer to the main photo variant. Dimming on request could lead to an increase in the size of the canopy. For available color variants, consult the technical data sheet.