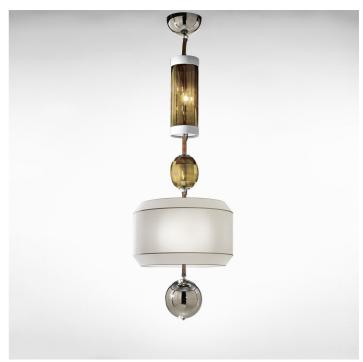

## 2360/Comp. L **Odette Odile**

EDWARD VAN VLIET

Incanto

Modular pendant and table lamps made of glass, metal, crystal, leather and ceramic elements. Available in different dimensions and colours.

C € [H[ P20]

| CODE         | Structure METAL | <b>Body</b> GLASS | Lampshade FABRIC | <b>Detail</b> CERAMICS | <b>Detail</b> LEATHER |
|--------------|-----------------|-------------------|------------------|------------------------|-----------------------|
| 023600L0 003 | NK Shiny nickel | RED               | GREY SILK        | BISCUIT WHITE          | LIGHT BROWN           |
| 023600L0 002 | CDF Iron grey   | RED               | GREY SILK        | BISCUIT WHITE          | LIGHT BROWN           |
| 023600L0 001 | NK Shiny nickel | TEAK              | WHITE PONGE' 01  | BISCUIT WHITE          | LIGHT BROWN           |