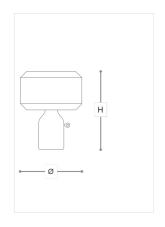

### **WORLDWIDE**

| Dimensions  | Light Source    | Kg | Dimming | Dimming on request |
|-------------|-----------------|----|---------|--------------------|
| Ø 70 - H 90 | 4x14w - E27 led | 24 | TRIAC - |                    |

#### **NORTH AMERICA**

| Dimensions  | Light Source    | Lb | Dimming | Dimming on request |
|-------------|-----------------|----|---------|--------------------|
| Ø 28 - H 35 | 4x14w - F26 led | 53 | TRIAC   |                    |

## Note

Technical drawing, dimensions and light sources refer to the main photo variant. Dimming on request could lead to an increase in the size of the canopy. For available color variants, consult the technical data sheet.