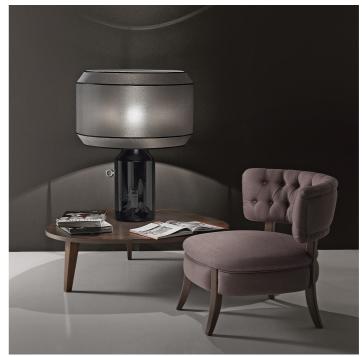

# 2360/LT **Odette Odile**

EDWARD VAN VLIET

Incanto

Modular pendant and table lamps made of glass, metal, crystal, leather and ceramic elements. Available in different dimensions and colours.

| CODE         | Structure METAL | Body CERAMICS | Lampshade FABRIC |
|--------------|-----------------|---------------|------------------|
| 02360LT0 002 | NK Shiny nickel | BISCUIT WHITE | WHITE PONGE' 01  |
| 02360LT0 001 | CDF Iron grey   | BLACK BISCUIT | ● GREY SILK      |