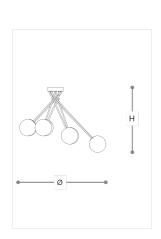

### **WORLDWIDE**

| Dimensions  | Light Source    | Kg | Dimming | Dimming on request |
|-------------|-----------------|----|---------|--------------------|
| Ø 78 - H 60 | 8x3,5w - G9 led | 6  | TRIAC - | € CASAMBI          |

## **NORTH AMERICA**

| Dimensions  | Light Source    | Lb | Dimming | Dimming on request |
|-------------|-----------------|----|---------|--------------------|
| Ø 31 - H 24 | 8x3.5w - G9 led | 13 | TRIAC   |                    |

# Note

Technical drawing, dimensions and light sources refer to the main photo variant. Dimming on request could lead to an increase in the size of the canopy. For available color variants, consult the technical data sheet.