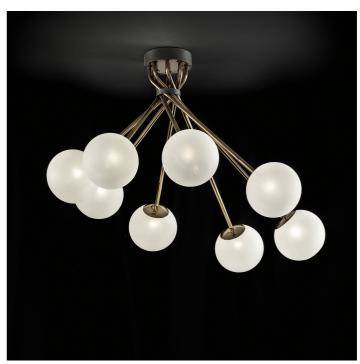

# Tea

ITALAMP STUDIO

Incanto

Ceiling and floor lamp in gold nickel and anthracite metal with blown satin glass diffusers. Available in different colours.

C € [H[ ⊕ [P20]

| CODE         | Structure METAL  | Diffuser GLASS |
|--------------|------------------|----------------|
| 02392PL0 002 | MB Matt black    | SATIN WHITE    |
|              | AN Charcoal grey |                |
| 02392PL0 001 | AN Charcoal grey | SATIN WHITE    |
|              | ON Gold nickel   |                |