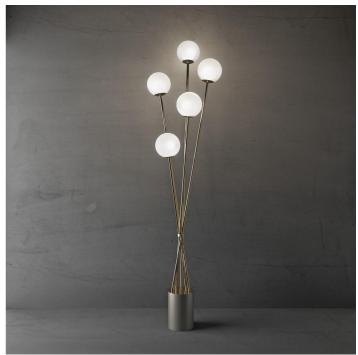

## 2392/P

Теа

ITALAMP STUDIO

Incanto

Ceiling and floor lamp in gold nickel and anthracite metal with blown satin glass diffusers. Available in different colours.

н

- ø ---•

## WORLDWIDE

| Dimensions   | Light Source     | Kg   | Dimming     | <b>Dimming on request</b> |  |
|--------------|------------------|------|-------------|---------------------------|--|
| Ø 47 - H 180 | 5x3,5w - G9 led  | 15   | TRIAC -     | Ì                         |  |
| NORTH AMERI  | CA               |      |             |                           |  |
| Dimensions   | Light Source     | Lb   | Dimming     | Dimming on request        |  |
| Ø 19 - H 71  | 5x3,5w - G9 led  | 33   | TRIAC       | Ĩ                         |  |
|              |                  |      |             |                           |  |
| CODE         | Structure METAL  | ETAL |             | Diffuser GLASS            |  |
| 02392010 002 | AN Charcoal grey |      | SATIN WHITE |                           |  |
|              | MB Matt black    |      |             |                           |  |
| 02392011 001 | AN Charcoal grey |      | SATIN WHITE |                           |  |
|              | ON Gold nickel   |      | -           |                           |  |