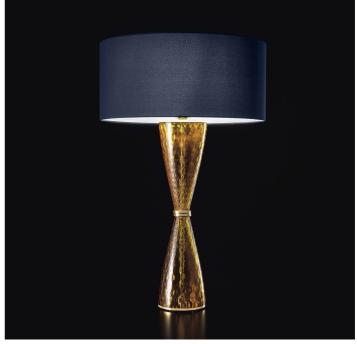

## 2400/LG Cheers

STEFANO TRAVERSO

Opera

Pendant, wall and table lamps in glass with chrome and gold metal finish. Available in different dimensions and colours.

## WORLDWIDE

| Dimensions                                           | Light Source    | Kg                | Dimming     | Dimming on request |
|------------------------------------------------------|-----------------|-------------------|-------------|--------------------|
| 2 44 - H 70                                          | 1x14w - E27 led | 3.5               | TRIAC -     | Í                  |
|                                                      | A               |                   |             |                    |
| Dimensions                                           | Light Source    | Lb                | Dimming     | Dimming on request |
| Ø 17 - H 28                                          | 1x14w - E26 led | 8                 | TRIAC       | Ì                  |
|                                                      |                 |                   |             |                    |
|                                                      |                 |                   |             |                    |
| CODE                                                 | Structure METAL | Body GLASS        | Lampshade   | FABRIC             |
|                                                      | Structure METAL | <b>Body</b> GLASS | Lampshade   |                    |
| 02400LG0 005                                         |                 | -                 | -           | 'ONGE'             |
| CODE<br>02400LG0 005<br>02400LG0 006<br>02400LG0 007 | C Chrome        |                   | NAVY BLUE F | 'ONGE'<br>DNGE'    |