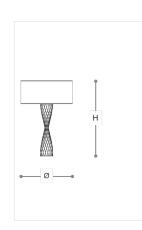

## WORLDWIDE

| Dimensions                                           | Light Source    | Kg                | Dimming     | Dimming on request |
|------------------------------------------------------|-----------------|-------------------|-------------|--------------------|
| 2 44 - H 70                                          | 1x14w - E27 led | 3.5               | TRIAC -     | Í                  |
|                                                      | A               |                   |             |                    |
| Dimensions                                           | Light Source    | Lb                | Dimming     | Dimming on request |
| Ø 17 - H 28                                          | 1x14w - E26 led | 8                 | TRIAC       | Ì                  |
|                                                      |                 |                   |             |                    |
|                                                      |                 |                   |             |                    |
| CODE                                                 | Structure METAL | Body GLASS        | Lampshade   | FABRIC             |
|                                                      | Structure METAL | <b>Body</b> GLASS | Lampshade   |                    |
| 02400LG0 005                                         |                 | -                 | -           | 'ONGE'             |
| CODE<br>02400LG0 005<br>02400LG0 006<br>02400LG0 007 | C Chrome        |                   | NAVY BLUE F | 'ONGE'<br>DNGE'    |

## Note

Technical drawing, dimensions and light sources refer to the main photo variant. Dimming on request could lead to an increase in the size of the canopy. For available color variants, consult the technical data sheet.