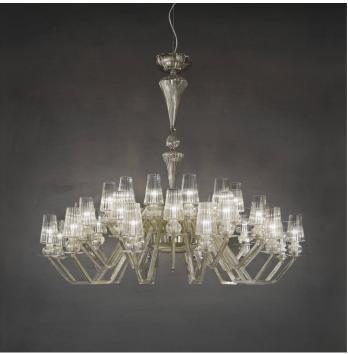

2421/12+12+12 Albatros

ROBERTA VITADELLO

STEFANO TRAVERSO

Opera

Chandelier and wall lamps in teak carved crystal and glass. Metal with iron grey finish, teak ruled glass diffusers. Available in different dimensions and colours.