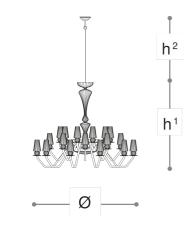

## WORLDWIDE

| Dimensions                | Light Source       | Kg                | Dimming | Dimming on request |
|---------------------------|--------------------|-------------------|---------|--------------------|
| Ø 193 - h¹ 160 - h² 10-10 | 0 36x3,5w - G9 led | 100               | TRIAC - | 📎 CASAMBI          |
| NORTH AMERICA             |                    |                   |         |                    |
| Dimensions                | Light Source       | Lb                | Dimming | Dimming on request |
| Ø 76 - h¹ 63 - h² 4-39    | 36x3,5w - G9 led   | 221               | TRIAC   | Q                  |
| CODE                      | Structure METAL    | Body GLASS CRYSTA | -       | Diffuser GLASS     |
| 02421360 002              | C Chrome           | TRANSPARENT       |         |                    |
| 02421360 001              | CDF Iron grey      | TEAK              |         | TEAK               |

## Note

Technical drawing, dimensions and light sources refer to the main photo variant. Dimming on request could lead to an increase in the size of the canopy. For available color variants, consult the technical data sheet.