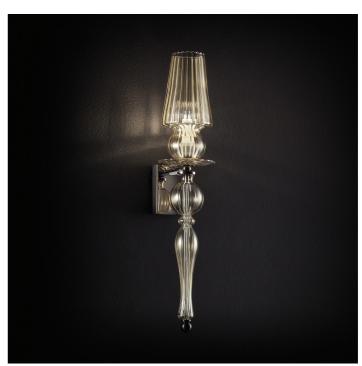

# 2421/AP1 **Albatros**

ROBERTA VITADELLO STEFANO TRAVERSO

Opera

Chandelier and wall lamps in teak carved crystal and glass. Metal with iron grey finish, teak ruled glass diffusers. Available in different dimensions and colours.