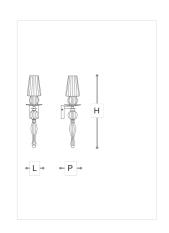

#### **WORLDWIDE**

| Dimensions         | Light Source    | Kg | Dimming | Dimming on request |
|--------------------|-----------------|----|---------|--------------------|
| L 13 - H 55 - P 15 | 1x3,5w - G9 led | 4  | TRIAC - | © CASAMBI          |

### **NORTH AMERICA**

| Dimensions       | Light Source    | Lb | Dimming | Dimming on request |
|------------------|-----------------|----|---------|--------------------|
| L 5 - H 22 - P 6 | 1x3.5w - G9 led | 9  | TRIAC   |                    |