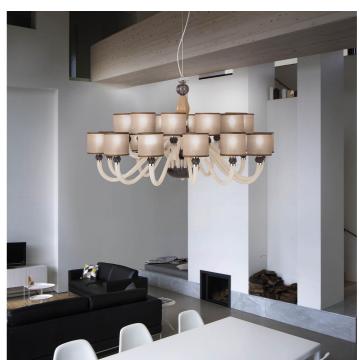

## 2450/12+12 Rigato

ROBERTA VITADELLO STEFANO TRAVERSO

Opera

Chandelier with striped glass arms and dove and black carved crystal details. Mud fabric shades. Metal with chrome finish. Available in different dimensions.

| CODE         | Structure METAL | <b>Body</b> GLASS CRYSTAL | Lampshade FABRIC  |  |
|--------------|-----------------|---------------------------|-------------------|--|
| 02450240 001 | C Chrome        | DOVE + BLACK              | CREPONNE MUD 4004 |  |