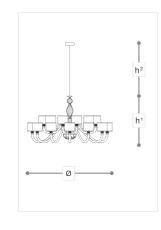

## **WORLDWIDE**

| Dimensions                                        | Light Source    | Kg | Dimming | Dimming on request |
|---------------------------------------------------|-----------------|----|---------|--------------------|
| Ø 110 - h <sup>1</sup> 70 - h <sup>2</sup> 10-100 | 24x6w - E14 led | 33 | TRIAC - | © CASAMBI          |

## **NORTH AMERICA**

| Dimensions                                     | Light Source    | Lb | Dimming | Dimming on request |
|------------------------------------------------|-----------------|----|---------|--------------------|
| Ø 43 - h <sup>1</sup> 28 - h <sup>2</sup> 4-39 | 24x6w - F12 led | 73 | TRIAC   |                    |