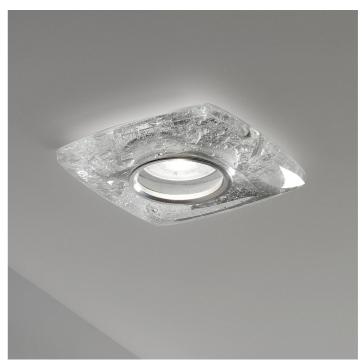

## 3013/F Lena

ROBERTA VITADELLO

Opera

Spotlight in clear glass with krek effect. Internal metal ring in chrome finish.

| CODE         | Structure METAL | Body GLASS  | Diffuser GLASS |
|--------------|-----------------|-------------|----------------|
| 030130F0 001 | © C Chrome      | TRANSPARENT |                |
| 030130F0 002 | © C Chrome      |             | AMBER          |