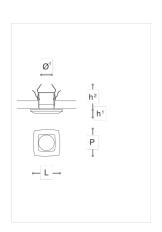

## **WORLDWIDE**

| Dimensions                                           | Light Source    | Kg  | Dimming | Dimming on request |
|------------------------------------------------------|-----------------|-----|---------|--------------------|
| L 10 - P 10 - h <sup>1</sup> 1.5 - h <sup>2</sup> 10 | 1x6w - GU10 led | 0.5 | TRIAC - | © CASAMBI          |

## **NORTH AMERICA**

| Dimensions                                      | Light Source    | Lb | Dimming | Dimming on request |
|-------------------------------------------------|-----------------|----|---------|--------------------|
| L 4 - P 4 - h <sup>1</sup> 1 - h <sup>2</sup> 4 | 1x6w - GU10 led | 1  | TRIAC   |                    |

## Note

Technical drawing, dimensions and light sources refer to the main photo variant. Dimming on request could lead to an increase in the size of the canopy. For available color variants, consult the technical data sheet.