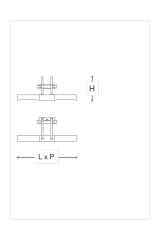

## **WORLDWIDE**

| Dimensions         | Light Source   | Kg | Dimming | Dimming on request |
|--------------------|----------------|----|---------|--------------------|
| L 45 - H 19 - P 18 | 2x6w - E14 led | 3  | TRIAC - | © CASAMBI          |

## **NORTH AMERICA**

| Dimensions       | Light Source   | Lb | Dimming | Dimming on request |
|------------------|----------------|----|---------|--------------------|
| L 18 - H 7 - P 7 | 2x6w - F12 led | 7  | TRIAC   |                    |

## Note

Technical drawing, dimensions and light sources refer to the main photo variant. Dimming on request could lead to an increase in the size of the canopy. For available color variants, consult the technical data sheet.