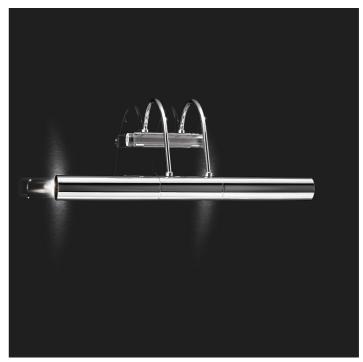

## 3032/APP **Tube**

ROBERTA VITADELLO

Incanto

Wall lamp in metal with chrome finish and crystal detail. Available in different colours.

| CODE         | Structure METAL | Detail CRYSTAL |
|--------------|-----------------|----------------|
| 03032AP4 001 | © C Chrome      | TRANSPARENT    |
| 03032AP4 002 | O Shiny gold    | TRANSPARENT    |