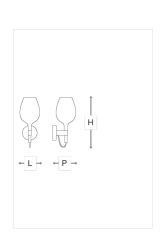

## **WORLDWIDE**

| Dimensions         | Light Source   | Kg | Dimming | Dimming on request |
|--------------------|----------------|----|---------|--------------------|
| L 13 - H 30 - P 16 | 1x6w - E14 led | 1  | TRIAC - | CASAMBI            |

## **NORTH AMERICA**

| Dimensions       | Light Source   | Lb | Dimming | Dimming on request |
|------------------|----------------|----|---------|--------------------|
| L 5 - H 12 - P 6 | 1x6w - E12 led | 2  | TRIAC   | <u> </u>           |