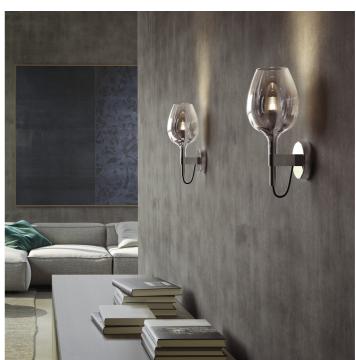

## 3050/AP1 Rosè

DANILO DE ROSSI

Incanto

Suspensions, floor, wall and table lamps with blown glass diffusers and metal structure with iron grey, gold or chrome finish. Available in different colours.