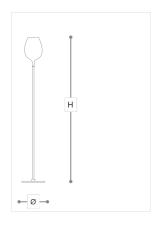

## **WORLDWIDE**

| Dimensions   | Light Source   | Kg | Dimming | Dimming on request |
|--------------|----------------|----|---------|--------------------|
| Ø 26 - H 165 | 1x6w - E14 led | 8  | TRIAC - | - B                |

## **NORTH AMERICA**

| Dimensions  | Light Source   | Lb | Dimming | Dimming on request |
|-------------|----------------|----|---------|--------------------|
| Ø 10 - H 65 | 1x6w - E12 led | 18 | TRIAC   |                    |

## Note

Technical drawing, dimensions and light sources refer to the main photo variant. Dimming on request could lead to an increase in the size of the canopy. For available color variants, consult the technical data sheet.