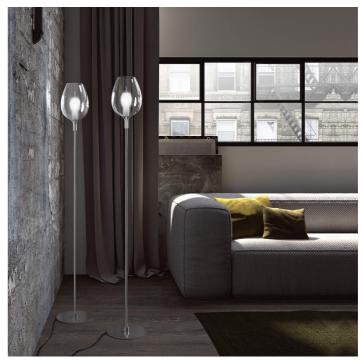

## 3050/P1 Rosè

DANILO DE ROSSI

Incanto

Suspensions, floor, wall and table lamps with blown glass diffusers and metal structure with iron grey, gold or chrome finish. Available in different colours