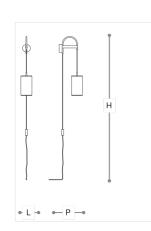

## WORLDWIDE

| Dimensions          | Light Source    | Kg                | Dimming | Dimming on request |
|---------------------|-----------------|-------------------|---------|--------------------|
| L 14 - H 185 - P 30 | 1x6w - E14 led  | 2.5               | TRIAC - | 📎 CASAMBI          |
| NORTH AMERIC        | A               |                   |         |                    |
| Dimensions          | Light Source    | Lb                | Dimming | Dimming on request |
| L 6 - H 73 - P 12   | 1x6w - E12 led  | 6                 | TRIAC   | Ì                  |
|                     |                 |                   |         |                    |
| CODE                | Structure METAL | Lampshade FABRIC  |         | Detail MARBLE      |
| 03061APS 001        | OC Light gold   | IVORY CHINETTE 21 |         | CARRARA            |
| 03061APS 002        | OC Light gold   | BLACK CHINETTE 20 |         | MARQUINIA          |
| 03061APS 003        | OS Satin gold   | IVORY CHINETTE 21 |         | O CARRARA          |
|                     |                 | BLACK CHINETTE 20 |         | MARQUINIA          |

## Note

Technical drawing, dimensions and light sources refer to the main photo variant. Dimming on request could lead to an increase in the size of the canopy. For available color variants, consult the technical data sheet.