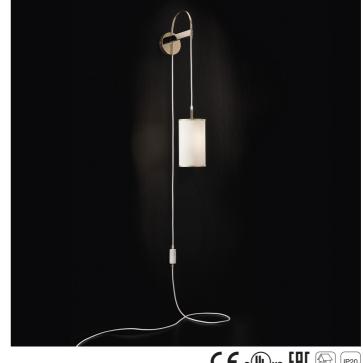

## 3061/APS

CABERLON CAROPPI

Incanto

Lily

Table, floor and wall lamps in metal with light gold finish and fabric diffuser. Available in different colours.