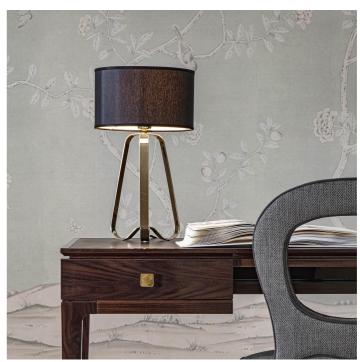

## 3061/L Lily

CABERLON CAROPPI

Incanto

Table, floor and wall lamps in metal with light gold finish and fabric diffuser. Available in different colours.

| CODE         | Structure METAL | Lampshade FABRIC  |
|--------------|-----------------|-------------------|
| 03061LG0 001 | OC Light gold   | IVORY CHINETTE 21 |
| 03061LG0 002 | OC Light gold   | BLACK CHINETTE 20 |
| 03061LG0 003 | OS Satin gold   | IVORY CHINETTE 21 |
| 03061LG0 004 | OS Satin gold   | BLACK CHINETTE 20 |