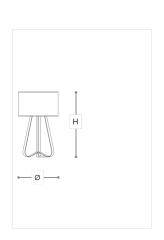

## **WORLDWIDE**

| Dimensions  | Light Source    | Kg  | Dimming | Dimming on request |
|-------------|-----------------|-----|---------|--------------------|
| Ø 28 - H 47 | 1x10w - E27 led | 1.5 | TRIAC - | <b>Q</b>           |

## **NORTH AMERICA**

| Dimensions  | Light Source    | Lb | Dimming | Dimming on request |
|-------------|-----------------|----|---------|--------------------|
| Ø 11 - H 19 | 1x10w - E26 led | 3  | TRIAC   |                    |