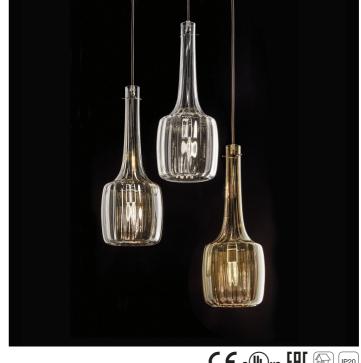

## 4010/S **Bossanova**

DANILO DE ROSSI

Incanto

Pendant and floor lamps with blown glass diffusers available in four colours: transparent, fumé, dove and olive green, metal with iron grey finish.