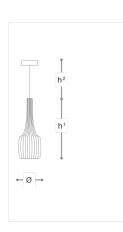

## WORLDWIDE

| Dimensions                                       | Light Source    | Kg             | Dimming     | Dimming on request |
|--------------------------------------------------|-----------------|----------------|-------------|--------------------|
| Ø 18 - h <sup>1</sup> 48 - h <sup>2</sup> 10-100 | 1x6w - E14 led  | 1.5            | TRIAC -     | 🏹 CASAMBI          |
| NORTH AMERICA                                    |                 |                |             |                    |
| Dimensions                                       | Light Source    | Lb             | Dimming     | Dimming on request |
| Ø 7 - h¹ 19 - h² 4-39                            | 1x6w - E12 led  | 3              | TRIAC       | Į                  |
|                                                  |                 |                |             |                    |
|                                                  | Structure METAL | Diffuser GLASS |             |                    |
| 040100S0 003                                     | CDF Iron grey   |                | TRANSPARENT |                    |
|                                                  |                 |                | TORTORA     |                    |
|                                                  |                 |                | SMOKE       |                    |
|                                                  | CDF Iron grey   | TORTORA        |             |                    |
| 040100S0 002                                     |                 |                |             |                    |
| 040100S0 002<br>040100S0 004                     | CDF Iron grey   |                | SMOKE       |                    |

## Note

Technical drawing, dimensions and light sources refer to the main photo variant. Dimming on request could lead to an increase in the size of the canopy. For available color variants, consult the technical data sheet.