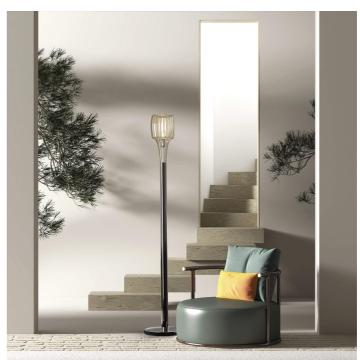

## 4010/P Bossanova

DANILO DE ROSSI

Incanto

Pendant and floor lamps with blown glass diffusers available in four colours: transparent, fumé, dove and olive green, metal with iron grey finish.