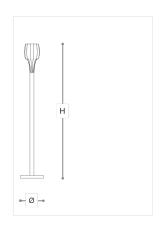

## **WORLDWIDE**

| Dimensions   | Light Source   | Kg | Dimming | Dimming on request |
|--------------|----------------|----|---------|--------------------|
| Ø 30 - H 160 | 1x6w - E14 led | 10 | TRIAC - | Q                  |

## **NORTH AMERICA**

| Dimensions  | Light Source   | Lb | Dimming | Dimming on request |
|-------------|----------------|----|---------|--------------------|
| Ø 12 - H 63 | 1x6w - E12 led | 22 | TRIAC   |                    |

Technical drawing, dimensions and light sources refer to the main photo variant. Dimming on request could lead to an increase in the size of the canopy. For available color variants, consult the technical data sheet.