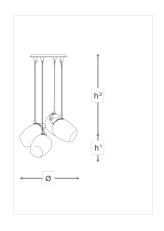

## **WORLDWIDE**

| Dimensions               | Light Source   | Kg | Dimming | Dimming on request |
|--------------------------|----------------|----|---------|--------------------|
| Ø 60 - h¹ 24 - h² 10-100 | 4x6w - E14 led | 8  | TRIAC - | € CASAMBI          |

## **NORTH AMERICA**

| Dimensions                                    | Light Source   | Lb | Dimming | Dimming on request |
|-----------------------------------------------|----------------|----|---------|--------------------|
| Ø 24 - h <sup>1</sup> 9 - h <sup>2</sup> 4-39 | 4x6w - E12 led | 18 | TRIAC   |                    |

## Note

Technical drawing, dimensions and light sources refer to the main photo variant. Dimming on request could lead to an increase in the size of the canopy. For available color variants, consult the technical data sheet.