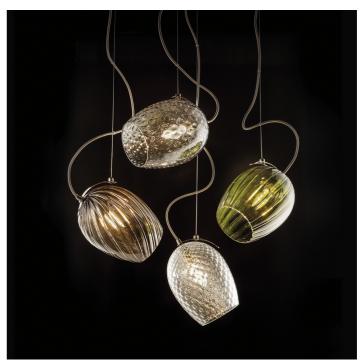

## 4011/S Comp.B Nuce

DANILO DE ROSSI

Incanto

Suspension, floor and wall lamps with blown glass diffuser available in four glass finishes and colours: clear, fumé, dove and olive green, metal with chrome or iron grey finish.

| CODE         | Structure METAL | Diffuser GLASS |
|--------------|-----------------|----------------|
| 040110S4 004 | CDF Iron grey   | TRANSPARENT    |
|              |                 | TORTORA        |
|              |                 | SMOKE          |
|              |                 | OLIVE GREEN    |
| 040110S4 003 | CDF Iron grey   | TORTORA        |
| 040110S4 005 | CDF Iron grey   | SMOKE          |
| 040110S4 002 | CDF Iron grey   | OLIVE GREEN    |
| 040110S4 001 | CDF Iron grey   | TRANSPARENT    |
|              |                 | TORTORA        |
|              |                 | SMOKE          |
|              |                 | OLIVE GREEN    |