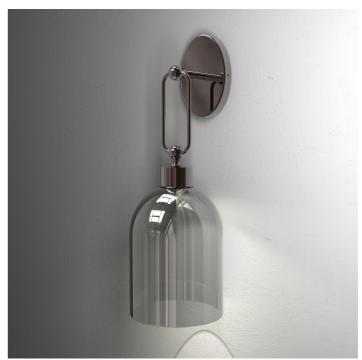

## 4025/APG **Valentina**

THDP + SIMONE BRETTI

Incanto

Pendant, wall and floor lamps in metal with iron grey or brushed gold finish and red or fumè glass diffuser.

C € [H[ ⊕ [P20]

| CODE         | Structure METAL  | Diffuser GLASS |
|--------------|------------------|----------------|
| 04025AG0 001 | OSP Brushed gold | ● RED          |
| 04025AG0 003 | OSP Brushed gold | SMOKE          |
| 04025AG0 002 | CDF Iron grey    | ● RED          |
| 04025AG0 004 | CDF Iron grey    | SMOKE          |