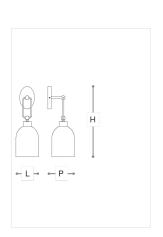

## **WORLDWIDE**

| Dimensions         | Light Source                    | Kg | Dimming      | Dimming on request |
|--------------------|---------------------------------|----|--------------|--------------------|
| L 17 - H 54 - P 20 | 8w - 900 lumen - CRI>80 - 3000K | 2  | Not included | DALI - CASAMBI     |
| NORTH AMERICA      |                                 |    |              |                    |

| Dimensions       | Light Source                    | Lb | Dimming | Dimming on request |
|------------------|---------------------------------|----|---------|--------------------|
| L 7 - H 21 - P 8 | 8w - 900 lumen - CBI>80 - 3000K | 4  |         |                    |

Technical drawing, dimensions and light sources refer to the main photo variant. Dimming on request could lead to an increase in the size of the canopy. For available color variants, consult the technical data sheet.