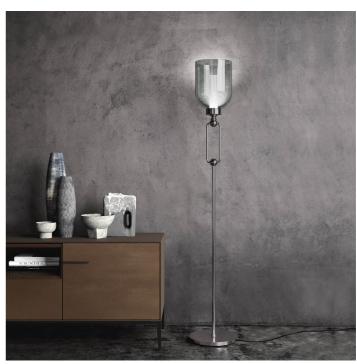

## 4025/P Valentina

THDP + SIMONE BRETTI

Incanto

Pendant, wall and floor lamps in metal with iron grey or brushed gold finish and red or fumè glass diffuser.

CEFFE P20