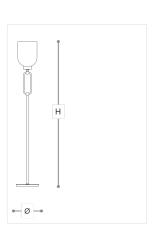

## WORLDWIDE

| Dimensions   | Light Source    | Kg | Dimming | Dimming on request |
|--------------|-----------------|----|---------|--------------------|
| Ø 30 - H 180 | 1x14w - E27 led | 12 | TRIAC - |                    |

## **NORTH AMERICA**

| Dimensions  | Light Source    | Lb | Dimming | Dimming on request |
|-------------|-----------------|----|---------|--------------------|
| Ø 12 - H 71 | 1x14w - F26 led | 26 | TRIAC   | - B                |