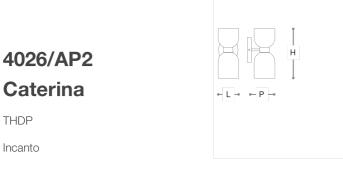

## **WORLDWIDE**

| Dimensions         | Light Source                       | Kg  | Dimming      | Dimming on request |
|--------------------|------------------------------------|-----|--------------|--------------------|
| L 14 - H 34 - P 19 | 6,4w - 740 lumen - CRI>80 - 3000K  | 2.5 | Not included | DALI -             |
|                    | 2700K color temperature on request |     |              |                    |

## **NORTH AMERICA**

| Dimensions       | Light Source                       | Lb | Dimming | Dimming on request |
|------------------|------------------------------------|----|---------|--------------------|
| L 6 - H 13 - P 7 | 6,4w - 740 lumen - CRI>80 - 3000K  | 6  |         | - E                |
|                  | 2700K color temperature on request |    |         |                    |