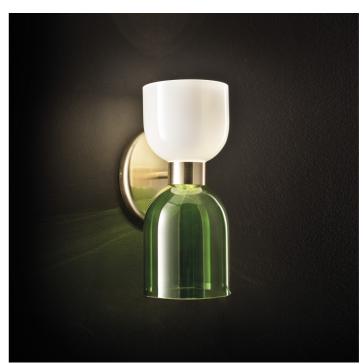

Wall lamp in metal with brushed gold finish with opal white and green glass diffusers. Available in different colours.

CE FAIL (P20)

| CODE         | Structure METAL  | Diffuser GLASS    |
|--------------|------------------|-------------------|
| 04026A20 001 | OSP Brushed gold | WHITE OLIVE GREEN |