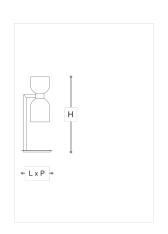

## WORLDWIDE

| Dimensions  | Light Source                      | Kg  | Dimming | Dimming on request |
|-------------|-----------------------------------|-----|---------|--------------------|
| Ø 22 - H 56 | 6,4w - 740 lumen - CRI>80 - 3000K | 2.5 | TRIAC - |                    |

## **NORTH AMERICA**

| Dimensions | Light Source          | Lb | Dimming | Dimming on request |
|------------|-----------------------|----|---------|--------------------|
| Ø 9 - H 22 | 6 4w - CBI>80 - 3000K | 6  |         |                    |