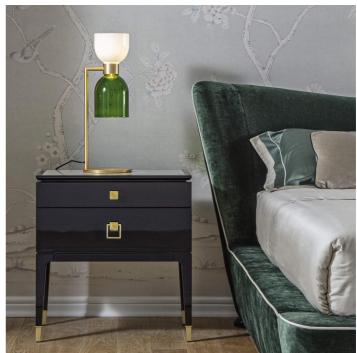

## 4026/LG Caterina

THDP + SIMONE BRETTI

Incanto

Table, floor and wall lamps in metal with brushed gold finish with opal white and green glass diffusers. Available in different colours

| CODE         | Structure METAL  | Diffuser GLASS    |
|--------------|------------------|-------------------|
| 04026LG0 001 | OSP Brushed gold | WHITE OLIVE GREEN |