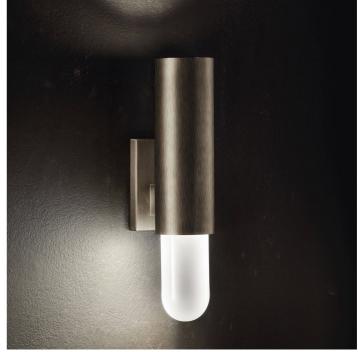

## 4027/AP Lucrezia

THDP + SIMONE BRETTI

Incanto

Pendant and wall lamps with metal structure in antique burnished finish and opal white glass diffusers. Available in different metal finishes.

•L• •P•

## WORLDWIDE

| Dimensions        | Light Source                      | Kg             | Dimming      | Dimming on request |
|-------------------|-----------------------------------|----------------|--------------|--------------------|
| L 8 - H 33 - P 13 | 6,4w - 740 lumen - CRI>80 - 3000K | 1.5            | Not included | 📎 DALI - CASAMBI   |
|                   | CA                                |                |              |                    |
| Dimensions        | Light Source                      | Lb             | Dimming      | Dimming on request |
| L 3 - H 13 - P 5  | 6,4w - 740 lumen - CRI>80 - 3000K | 3              |              | Į                  |
| CODE              | Structure METAL                   | Diffuser GLASS |              |                    |
| 04027AP0 001      | BRA Antique burnished             | SATIN WHITE    |              |                    |