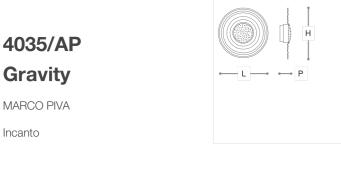

wall lamp in blown glass with satin glass diffuser. Available in different colours. Metal structure with iron grey or chrome finish.

## Note

Technical drawing, dimensions and light sources refer to the main photo variant. Dimming on request could lead to an increase in the size of the canopy. For available color variants, consult the technical data sheet.