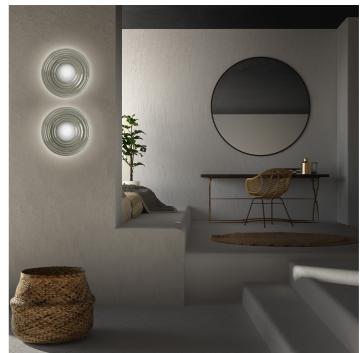

wall lamp in blown glass with satin glass diffuser. Available in different colours. Metal structure with iron grey or chrome finish.