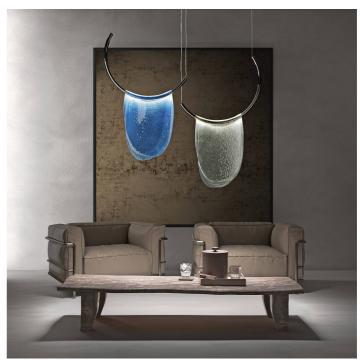

## 4036/S1 Dalì

NAVA + AROSIO STUDIO

Incanto

Pendant with thermoformed glass and metal structure with iron grey finish. Available in different colours: amethyst, blue, grey and green.

CEEH P20

| CODE         | Structure METAL | Diffuser GLASS |
|--------------|-----------------|----------------|
| 040360S0 001 | CDF Iron grey   | LIGHT BLUE     |
| 040360S0 002 | CDF Iron grey   | GREY           |
| 040360S0 003 | CDF Iron grey   | ● VERDIN       |
| 040360S0 004 | CDF Iron grey   | ■ AMETHYST     |