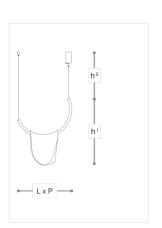

## **WORLDWIDE**

| Dimensions                                             | Light Source                       | Kg | Dimming | Dimming on request |
|--------------------------------------------------------|------------------------------------|----|---------|--------------------|
| L 61 - P 4 - h <sup>1</sup> 60 - h <sup>2</sup> 10-100 | 11w - 1100 lumen - CRI>80 - 3000K  | 6  | DALI -  | CASAMBI            |
|                                                        | 2700K color temperature on request |    |         |                    |

## **NORTH AMERICA**

| Dimensions                                           | Light Source                       | Lb | Dimming | Dimming on request |
|------------------------------------------------------|------------------------------------|----|---------|--------------------|
| L 24 - P 2 - h <sup>1</sup> 24 - h <sup>2</sup> 4-39 | 11w - 1100 lumen - CRI>80 - 3000K  | 13 |         |                    |
|                                                      | 2700K color temperature on request |    |         |                    |

## Note

Technical drawing, dimensions and light sources refer to the main photo variant. Dimming on request could lead to an increase in the size of the canopy. For available color variants, consult the technical data sheet.