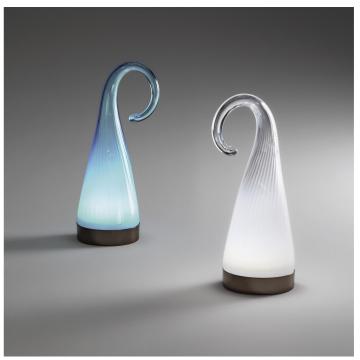

## 4039/L Ligea

LORENZO GECCHELIN

Incanto

Compact cordless table lamp with eight hours of battery life. Striped blown glass diffuser with white or aquamarine shaded finish. Metal structure with iron grey finish. Touch sensor for dimming.

| CODE         | Structure METAL | Diffuser GLASS |
|--------------|-----------------|----------------|
| 04039LP0 001 | CDF Iron grey   | SHADED WHITE   |
| 04039LP0 002 | CDF Iron grey   | () AQUA MARINA |