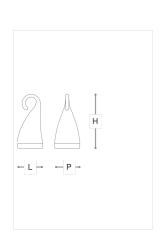

## **WORLDWIDE**

| Dimensions  | Light Source                      | Kg | Dimming | Dimming on request |
|-------------|-----------------------------------|----|---------|--------------------|
| Ø 12 - H 30 | 2,2w - 250 lumen - CRI>80 - 3000K | 2  | TOUCH - | <b>D</b>           |

## NORTH AMERICA

| Dimensions | Light Source                      | Lb | Dimming | Dimming on request |
|------------|-----------------------------------|----|---------|--------------------|
| Ø 5 - H 12 | 2,2w - 250 lumen - CRI>80 - 3000K | 4  |         |                    |