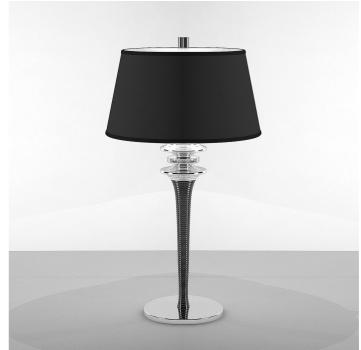

## 7015/LP Agata

ITALAMP STUDIO

Opera

Table lamp with white or black metal. Chrome and clear glass details. White or black fabric shade.

## WORLDWIDE

| Dimensions   | Light Source    | Kg               | Dimming      | Dimming on request |
|--------------|-----------------|------------------|--------------|--------------------|
| Ø 30 - H 55  | 1x14w - E27 led | 2                | TRIAC -      | Ę                  |
|              | ICA             |                  |              |                    |
| Dimensions   | Light Source    | Lb               | Dimming      | Dimming on request |
| Ø 12 - H 22  | 1x14w - E26 led | 4                | TRIAC        | Ę                  |
| CODE         | Structure METAL | Lampshade FABRIC | Detail GLASS |                    |
| 07015LP0 001 | C Chrome        | WHITE COTTON     | TRANSPARENT  |                    |
| 07015LP0 002 | C Chrome        | BLACK COTTON     |              |                    |