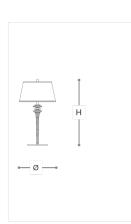

## WORLDWIDE

| Dimensions   | Light Source    | Kg               | Dimming      | Dimming on request |
|--------------|-----------------|------------------|--------------|--------------------|
| Ø 30 - H 55  | 1x14w - E27 led | 2                | TRIAC -      | Ę                  |
|              | ICA             |                  |              |                    |
| Dimensions   | Light Source    | Lb               | Dimming      | Dimming on request |
| Ø 12 - H 22  | 1x14w - E26 led | 4                | TRIAC        | Ę                  |
| CODE         | Structure METAL | Lampshade FABRIC | Detail GLASS |                    |
| 07015LP0 001 | C Chrome        | WHITE COTTON     | TRANSPARENT  |                    |
| 07015LP0 002 | C Chrome        | BLACK COTTON     |              |                    |

## Note

Technical drawing, dimensions and light sources refer to the main photo variant. Dimming on request could lead to an increase in the size of the canopy. For available color variants, consult the technical data sheet.