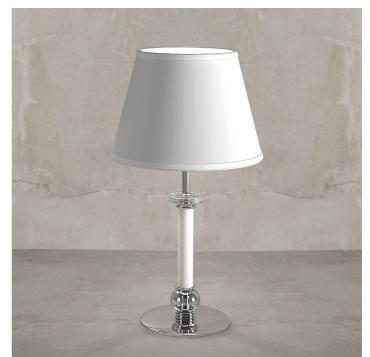

## 7020/LP Perla

ITALAMP STUDIO

Incanto

Table lamp in metal with chrome, black or white finish and glass details, black or white fabric shade.

H

Ţ

- Ø --

## WORLDWIDE

| Dimensions   | Light Source        |                  | Kg | Dimming        | Dimming on request |
|--------------|---------------------|------------------|----|----------------|--------------------|
| Ø 25 - H 45  | 1x14w - E27 led     |                  | 2  | TRIAC -        | Į                  |
| NORTH AMERI  | CA                  |                  |    |                |                    |
| Dimensions   | Light Source        |                  | Lb | Dimming        | Dimming on request |
| Ø 10 - H 18  | 1x14w - E26 led     |                  | 4  | TRIAC          | Q                  |
| CODE         | Structure METAL     | Lampshade FABRIC |    | Detail CRYSTAL | Detail GLASS       |
| 07020LP0 001 | C Chrome            | WHITE COTTON     |    |                |                    |
| 07020LP0 002 | C Chrome<br>N Black | BLACK COTTON     |    | TRANSPARENT    |                    |