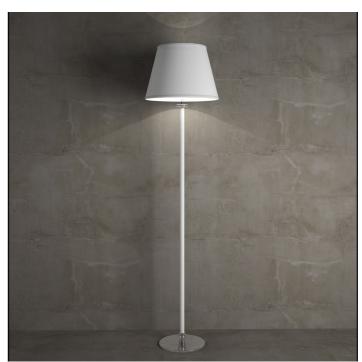

## 7020/P Perla

ITALAMP STUDIO

Incanto

Floor lamp in metal with chrome, black or white finish and glass details, black or white fabric shade.

| CODE         | Structure METAL   | Lampshade FABRIC | <b>Detail</b> CRYSTAL | Detail GLASS |
|--------------|-------------------|------------------|-----------------------|--------------|
| 07020010 001 | C Chrome B White  | WHITE COTTON     |                       | TRANSPARENT  |
| 07020010 002 | C Chrome  N Black | BLACK COTTON     | TRANSPARENT           |              |