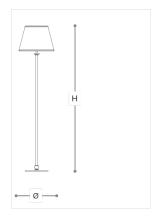

## **WORLDWIDE**

| Dimensions   | Light Source    | Kg | Dimming | Dimming on request |
|--------------|-----------------|----|---------|--------------------|
| Ø 40 - H 170 | 1x14w - E27 led | 12 | TRIAC - |                    |

## **NORTH AMERICA**

| Dimensions  | Light Source    | Lb | Dimming | Dimming on request |
|-------------|-----------------|----|---------|--------------------|
| Ø 16 - H 67 | 1x14w - E26 led | 26 | TRIAC   | T.                 |

## Note

Technical drawing, dimensions and light sources refer to the main photo variant. Dimming on request could lead to an increase in the size of the canopy. For available color variants, consult the technical data sheet.