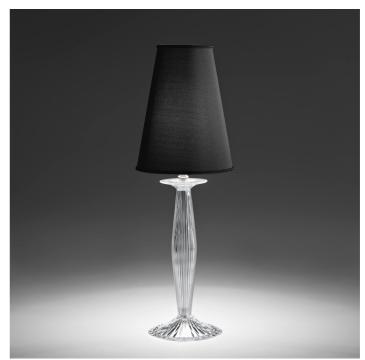

## 8007/LG Phebo

ROBERTA VITADELLO STEFANO TRAVERSO

Opera

Table lamp in transparent or amber carved crystal with orange or black fabric shade. Metal structure in nickel or gold finish.

| CODE     | Structure METAL | Body CRYSTAL | Lampshade FABRIC  |
|----------|-----------------|--------------|-------------------|
| 08007LG2 | NK Shiny nickel | TRANSPARENT  | BLACK CHINETTE 20 |
| 08007LG0 | O Shiny gold    | AMBER        | AMBER ORGANZA 304 |