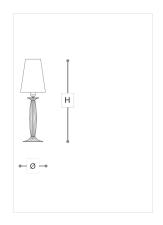

## **WORLDWIDE**

| Dimensions  | Light Source    | Kg | Dimming | Dimming on request |
|-------------|-----------------|----|---------|--------------------|
| Ø 20 - H 64 | 1x10w - E27 led | 3  | TRIAC - | <b>D</b>           |

## **NORTH AMERICA**

| Dimensions | ensions Light Source |   | Dimming | Dimming on request |
|------------|----------------------|---|---------|--------------------|
| Ø 8 - H 25 | 1x10w - E26 led      | 7 | TRIAC   | <u> </u>           |

## Note

Technical drawing, dimensions and light sources refer to the main photo variant. Dimming on request could lead to an increase in the size of the canopy. For available color variants, consult the technical data sheet.