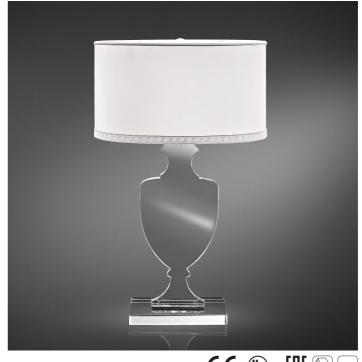

## 8010/LG 8010

ROBERTA VITADELLO

STEFANO TRAVERSO

Opera

Table lamp in clear crystal with white fabric shade. Metal details with chrome finish.

- L x P -

## WORLDWIDE

| Dimensions         | Light Source    | Kg           | Dimming          | Dimming on request |
|--------------------|-----------------|--------------|------------------|--------------------|
| L 36 - H 60 - P 23 | 1x14w - E27 led | 10           | TRIAC -          | ġ                  |
|                    | CA              |              |                  |                    |
| Dimensions         | Light Source    | Lb           | Dimming          | Dimming on request |
| L 14 - H 24 - P 9  | 1x14w - E26 led | 22           | TRIAC            | Ĵ.                 |
| CODE               | Structure METAL | Body CRYSTAL | Lampshade FABRIC |                    |
| 08010LG0           | C Chrome        | TRANSPARENT  | WHITE PONGE' 01  |                    |