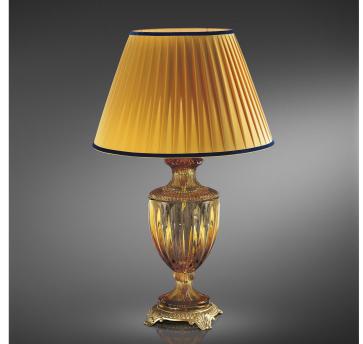

## 8092/LG 8092

ITALAMP STUDIO

Opera

Table lamp in amber carved crystal, metal base with matt gold finish and yellow pleated fabric shade. Available in different dimensions and colours.

## WORLDWIDE

| Dimensions   | Light Source          | Kg           | Dimming          | Dimming on request |
|--------------|-----------------------|--------------|------------------|--------------------|
| Ø 46 - H 73  | 1x14w - E27 led       | 9            | TRIAC            | Ŕ                  |
| NORTH AMERIC | A c <sup>(U)</sup> US |              |                  |                    |
| Dimensions   | Light Source          | Lb           | Dimming          | Dimming on request |
| Ø 18 - H 29  | 1x14w - E26 led       | 20           | TRIAC            | <u>J</u>           |
| CODE         | Structure METAL       | Body CRYSTAL | Lampshade FABRIC |                    |
| 080920G2     | C Chrome              | TRANSPARENT  | VORY PONGE' 41   |                    |
| 080920G0     | OP Matt gold          | AMBER        | YELLOW PONGE'    |                    |