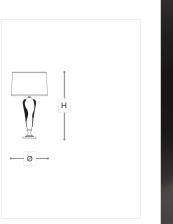

#### **WORLDWIDE**

| Dimensions  | Light Source    | Kg | Dimming | Dimming on request |
|-------------|-----------------|----|---------|--------------------|
| Ø 38 - H 69 | 1x14w - E27 led | 7  | TRIAC   | <u> </u>           |

## NORTH AMERICA CULUS

| Dimensions  | Light Source    | Lb | Dimming | Dimming on request                                                                                                                                                                                                                                                                                                                                                                                                                                                                                                                                                                                                                                                                                                                                                                                                                                                                                                                                                                                                                                                                                                                                                                                                                                                                                                                                                                                                                                                                                                                                                                                                                                                                                                                                                                                                                                                                                                                                                                                                                                                                                                             |  |
|-------------|-----------------|----|---------|--------------------------------------------------------------------------------------------------------------------------------------------------------------------------------------------------------------------------------------------------------------------------------------------------------------------------------------------------------------------------------------------------------------------------------------------------------------------------------------------------------------------------------------------------------------------------------------------------------------------------------------------------------------------------------------------------------------------------------------------------------------------------------------------------------------------------------------------------------------------------------------------------------------------------------------------------------------------------------------------------------------------------------------------------------------------------------------------------------------------------------------------------------------------------------------------------------------------------------------------------------------------------------------------------------------------------------------------------------------------------------------------------------------------------------------------------------------------------------------------------------------------------------------------------------------------------------------------------------------------------------------------------------------------------------------------------------------------------------------------------------------------------------------------------------------------------------------------------------------------------------------------------------------------------------------------------------------------------------------------------------------------------------------------------------------------------------------------------------------------------------|--|
| Ø 15 - H 27 | 1x14w - E26 led | 15 | TRIAC   | - Diagram of the control of the cont |  |

### Note

Technical drawing, dimensions and light sources refer to the main photo variant. Dimming on request could lead to an increase in the size of the canopy. For available color variants, consult the technical data sheet.