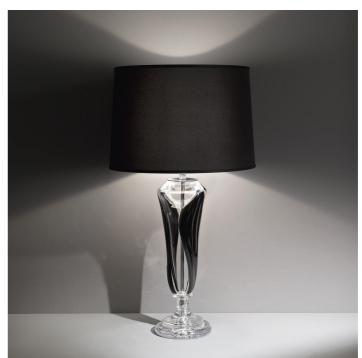

| CODE     | Structure METAL | <b>Body</b> CRYSTAL | Lampshade FABRIC |  |
|----------|-----------------|---------------------|------------------|--|
| 08109LG0 | NK Shiny nickel | TRANSPARENT         | BLACK PONGE'     |  |
|          |                 | BLACK               |                  |  |

### Note

Technical drawing, dimensions and light sources refer to the main photo variant. Dimming on request could lead to an increase in the size of the canopy. For available color variants, consult the technical data sheet.