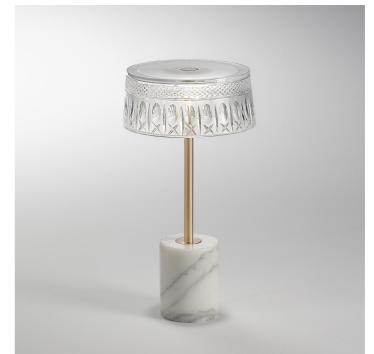

## 8141/LP Ester

STEFANO TRAVERSO

Opera

Table lamp with carved crystal diffuser in aubergine and etched colours with Calacatta gold marble base and brushed light gold structure.

ARCIPIONAS

- ø ---

Н

## WORLDWIDE

| Dimensions   | Light Source                       | Kg               | Dimming | Dimming on request |
|--------------|------------------------------------|------------------|---------|--------------------|
| Ø 20 - H 36  | 7,8w - 1000 lumen - CRI>80 - 3000K | 5                | PUSH    | Ĩ                  |
|              | A                                  |                  |         |                    |
| Dimensions   | Light Source                       | Lb               | Dimming | Dimming on request |
| Ø 8 - H 14   | 7,8w - 1000 lumen - CRI>80 - 3000K | 11               | PUSH    | Q                  |
| CODE         | Structure METAL                    | Body MARBLE      |         | Diffuser CRYSTAL   |
| 08141LP0 002 | OCSP Brushed light gold            | © GOLDEN CALACET |         | VIOLET             |
| 08141LP0 001 | OCSP Brushed light gold            | GOLDEN CALACET   |         | ACIDATE            |