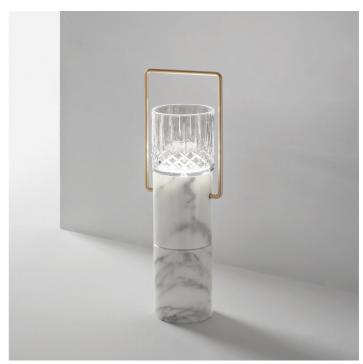

# 8143/L Elsa

STEFANO TRAVERSO

Opera

Table lamp in gold Calacatta marble and handcarved crystal diffuser. Decorative accessory in metal with brushed light gold finish.

CE FIL P20

| CODE         | Structure METAL         | Body MARBLE    | Diffuser CRYSTAL |
|--------------|-------------------------|----------------|------------------|
| 081430L0 001 | OCSP Brushed light gold | GOLDEN CALACET | TRANSPARENT      |