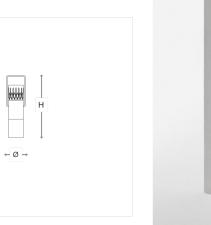

### **WORLDWIDE**

| Dimensions | Light Source                    | Kg | Dimming | Dimming on request |
|------------|---------------------------------|----|---------|--------------------|
| Ø 9 - H 31 | 7w - 850 lumen - CRI>90 - 3000K | 5  | PUSH    |                    |

# **NORTH AMERICA**

| Dimensions | Light Source                    | Lb | Dimming | Dimming on request |
|------------|---------------------------------|----|---------|--------------------|
| Ø 4 - H 12 | 7w - 850 lumen - CRI>90 - 3000K | 11 | PUSH    | <u></u>            |

## Note

Technical drawing, dimensions and light sources refer to the main photo variant. Dimming on request could lead to an increase in the size of the canopy. For available color variants, consult the technical data sheet.