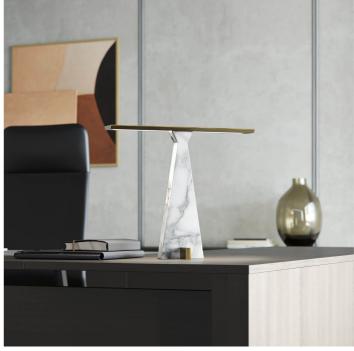

8144/L Traccia STEFANO TRAVERSO

Incanto

Table lamp in gold Calacatta marble, with base support and diffuser in metal with brushed light gold finish.