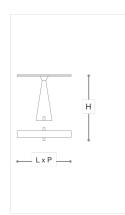

## WORLDWIDE

| Dimensions         | Light Source                                                          | Kg             | Dimming               | Dimming on request |
|--------------------|-----------------------------------------------------------------------|----------------|-----------------------|--------------------|
| L 40 - H 34 - P 10 | 9w - 900 lumen - CRI>90 - 3000K<br>2700K color temperature on request | 5              | TOUCH                 | <i>Q</i>           |
|                    | CA                                                                    |                |                       |                    |
| Dimensions         | Light Source                                                          | Lb             | Dimming               | Dimming on request |
| L 16 - H 13 - P 4  | 9w - 900 lumen - CRI>90 - 3000K<br>2700K color temperature on request | 11             | TOUCH                 | Ŕ                  |
| CODE               | Structure METAL                                                       | Body MARBLE    | Diffuser METHACRYLATE |                    |
| 081440L0 001       | OCSP Brushed light gold                                               | GOLDEN CALACET | OPAL                  | LINE               |

## Note

Technical drawing, dimensions and light sources refer to the main photo variant. Dimming on request could lead to an increase in the size of the canopy. For available color variants, consult the technical data sheet.