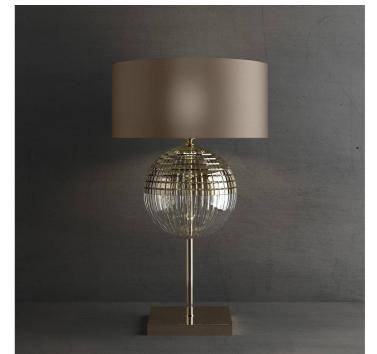

## 8160/LG Brigitta

ITALAMP STUDIO

Opera

Table lamp in metal with gold nickel finish, carved clear and teak crystal and dove colour fabric shade. Available in different colours.

ø-

## WORLDWIDE

| Dimensions   | Light Source             | Kg           | Dimming          | Dimming on request |
|--------------|--------------------------|--------------|------------------|--------------------|
| Ø 38 - H 65  | 1x14w - E27 2,5w Led led | 9            | TRIAC            | 📎 CASAMBI          |
| NORTH AMERI  | CA                       |              |                  |                    |
| Dimensions   | Light Source             | Lb           | Dimming          | Dimming on request |
| Ø 15 - H 26  | 1x14w - E26 2,5w Led led | 20           | TRIAC            | ý                  |
| CODE         | Structure METAL          | Body CRYSTAL | Lampshade FABRIC |                    |
| 08160LG0 001 | ON Gold nickel           | TRANSPARENT  |                  | FORA               |