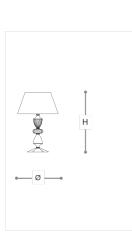

## WORLDWIDE

| Dimensions   | Light Source    | Kg               | Dimming | Dimming on request |
|--------------|-----------------|------------------|---------|--------------------|
| Ø 36 - H 53  | 1x10w - E27 led | 8                | TRIAC   | Į                  |
| NORTH AMERI  | CA              |                  |         |                    |
| Dimensions   | Light Source    | Lb               | Dimming | Dimming on request |
| Ø 14 - H 21  | 1x10w - E26 led | 18               | TRIAC   | Ĺ                  |
| CODE         | Structure METAL | Lampshade FABRIC |         | Detail CRYSTAL     |
| 08162LP0 001 | ON Gold nickel  | TORTORA          |         | TRANSPARENT        |
|              | NK Shiny nickel | _                |         | TEAK               |
|              | B White         |                  |         | -                  |

## Note

Technical drawing, dimensions and light sources refer to the main photo variant. Dimming on request could lead to an increase in the size of the canopy. For available color variants, consult the technical data sheet.