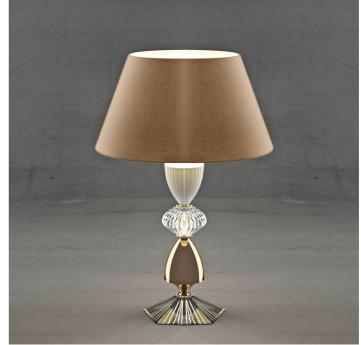

## 8162/LP Amelie

ITALAMP STUDIO

Opera

Table lamp in transparent and teak carved crystal. Metal with white, gold nickel and nickel finishes.

## WORLDWIDE

| Dimensions   | Light Source    | Kg               | Dimming | Dimming on request |
|--------------|-----------------|------------------|---------|--------------------|
| Ø 36 - H 53  | 1x10w - E27 led | 8                | TRIAC   | Į                  |
| NORTH AMERI  | CA              |                  |         |                    |
| Dimensions   | Light Source    | Lb               | Dimming | Dimming on request |
| Ø 14 - H 21  | 1x10w - E26 led | 18               | TRIAC   | Ĺ                  |
| CODE         | Structure METAL | Lampshade FABRIC |         | Detail CRYSTAL     |
| 08162LP0 001 | ON Gold nickel  | TORTORA          |         | TRANSPARENT        |
|              | NK Shiny nickel | _                |         | TEAK               |
|              | B White         |                  |         | -                  |